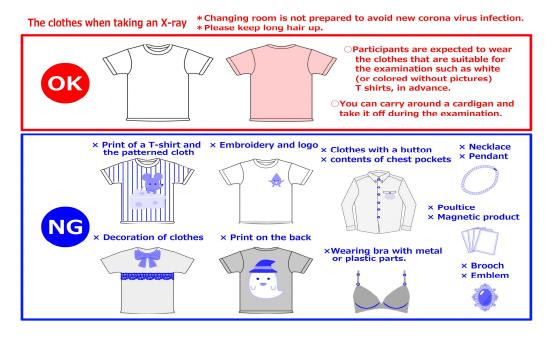

## < about chest X-ray >

No changing room is prepared.

Please come with wearing suitable clothes for chest X-ray examination such as plain T-shirt.

※ If you already had health check and/or chest X-ray examination at other medical institution in the last two months, please contact us BEFORE you come to have the examination.